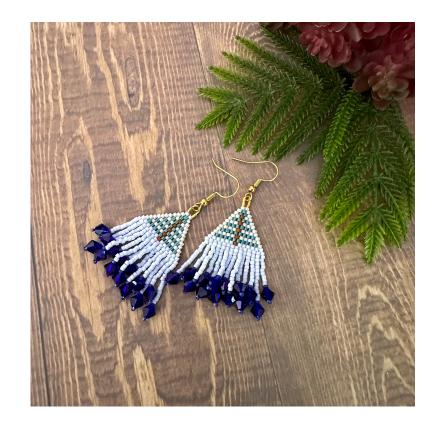

# **Snow Trees**

Created by JohnBead Dimensions: 0.99in x 1.43in

inches Colors: 4 Stitch: Brick

#### Fringe Pattern

14 strands. Use Color B and 6mm Cobalt Czech Crystal Bicones Alternate Counts 9, 13, 9, 13...

End each strand with one 15/0 cobalt, one 6mm bicone, use one 15/0 to turn.

John Bead Part Numbers Color A: 690DB00-1517V Color B: 690DB00-0357V Color C: 690DB00-0264V Color D: 690DB00-0794V

6mm Preciosa Bicones: 451056-176FP

Size 15/0 Miyuki Round, Cobalt 695SB15O-0414V

John Bead ESTABLISHED 1954