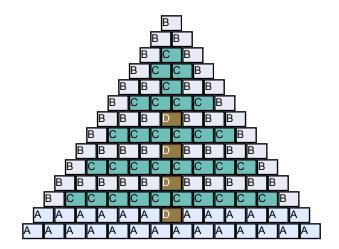

# **Snow Trees**

Created by JohnBead Dimensions: 0.99in x 1.43in

inches Colors: 4 Stitch: Brick

# **Bead Legend**

# Chart #:A Chart #:B DB-1517 DB-357 Count:26 Count:43

Chart #:C Chart #:D DB-267 Count:32 Count:4

### **Bead Chart**